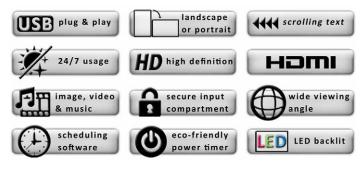

## SLIMLINE DIGITAL ADVERTISING DISPLAYS

Your message, broug

Hantarex International Limited 34 Salisbury Street

London NW8 8QE

Tel: 0044 (0) 208 778 1414

Email: sales@hantarex.com

Introducing the new range of HD LED Digital Advertising Displays, with their built in HD media player they require no additional hardware such as PCs, DVD players, excess cables or software, you simply load your media onto a USB stick then plug and play.

Their buttonless tempered glass face, rounded corners, super slim profile and aluminum frame all add to their eye-catching tablet like aesthetics.

The displays are fitted with commercial grade panels providing them with a wide viewing angle, improved colour, contrast and brightness as well as the ability to be used 24 hours a day. With an eco-friendly power timer and low consumption LED backlight you can be assured of their green credentials and low operating costs.

Also included is simple and intuitive piece of scheduling software which allows you to Schedule different content to play at different times of the day. As well as this you can add scrolling text to compliment your content and get your message across.

The new LED Digital Advertising Displays also feature HDMI and VGA inputs, allowing you to connect any number to connect any number of external devices such as a PC or external media player. A free wall mount is also included allowing you to mount your display in both landscape and portrait orientations.