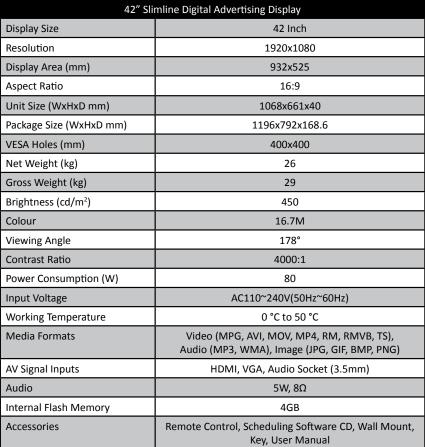

er timer and low consumption LED backlight you can be assured of their green credentials and low operating costs.

Also included is simple and intuitive piece of scheduling software which allows you to Schedule different content to play at different times of the day. As well as this you can add scrolling text to compliment your content and get your message across.

The new LED Digital Advertising Displays also feature HDMI and VGA inputs, allowing you to connect any number to connect any number of external devices such as a PC or external media player. A free wall mount is also included allowing you to mount your display in both landscape and portrait orientations.





## SLIMLINE DIGITAL ADVERTISING DISPLAYS

Your message, brought to lite.

## 42" SLIMLINE DIGITAL ADVERTISING DISPLAY