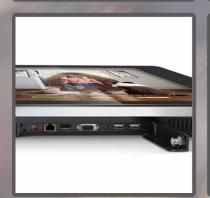

The new LED Digital Advertising Displays also feature HDMI and VGA inputs, allowing you to connect any number to connect any number of external devices such as a PC or external media player. A free wall mount is also included allowing you to mount your display in both landscape and portrait orientations.