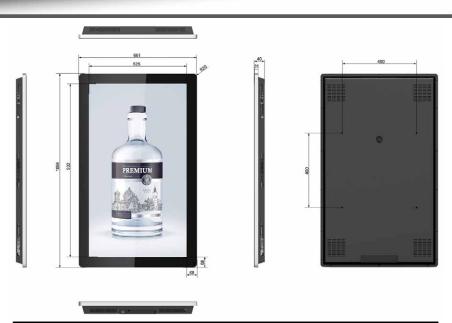

Their buttonless tempered glass face, rounded corners, super slim profile and aluminum frame all add to their eye-catching tablet like aesthetics.

The displays are fitted with commercial grade panels providing them with a wide viewing angle, improved colour, contrast and brightness as well as the ability to be used 24 hours a day. With an eco-friendly power timer and low consumption LED backlight you can be assured of their green credentials and low operating costs.

The new LED Digital Advertising Displays also feature HDMI and VGA inputs, allowing you to connect any number to connect any number of external devices such as a PC or external media player. A free wall mount is also included allowing you to mount your display in both landscape and portrait orientations.