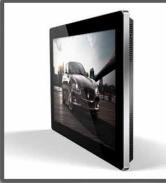

## SLIMLINE DIGITAL ADVERTISING DISPLAYS

Your message, broug

Hantarex International Limited 34 Salisbury Street

London NW8 8QE

Tel: 0044 (0) 208 778 1414

Email: sales@hantarex.com

Introducing the new range of HD LED Digital Advertising Displays, with their built in HD media player they require no additional hardware such as PCs, DVD players, excess cables or software, you simply load your media onto a USB stick then plug and play.

Their buttonless tempered glass face, rounded corners, super slim profile and aluminum frame all add to their eye-catching tablet like aesthetics.

The displays are fitted with commercial grade panels providing them with a wide viewing angle, improved colour, contrast and brightness as well as the ability to be used 24 hours a day. With an eco-friendly power timer and low consumption LED backlight you can be assured of their green credentials and low operating costs.