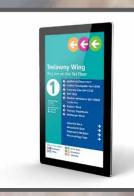

Also included is simple and intuitive piece of scheduling software which allows you to Schedule different content to play at different times of the day. As well as this you can add scrolling text to compliment your content and get your message across.